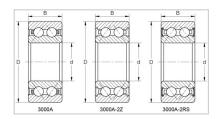

Double Row Angular Contact Ball Bearings

3000A-2Z Series-3316A-2Z

## **GQZ** high quality 3000A-2Z Series Double Row Angular Contact Ball Bearings

Angular contact ball bearings have inner and outer ring raceways that are displaced relative to each other in the direction of the bearing axis. This means that these bearings are designed to accommodate combined loads, i.e. simultaneously acting radial and axial loads.